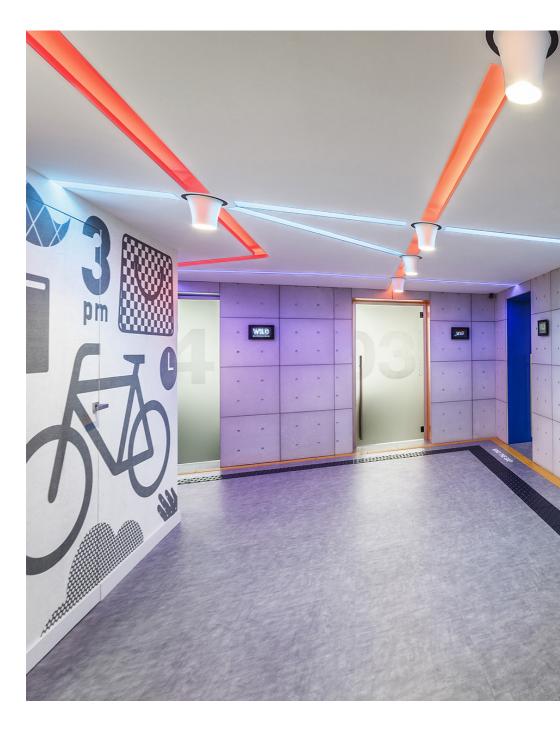

This strong trait gives the opening words to the creation of a space that interprets the innovative urban concept of underground by exploring chaotic flow lines conveyed in metro stations.

The feeling of entering into a metropolitan area in which everybody is going for embarking on a travel, is strong from the entrance: the sliding door with the logo of the company opens like in a subway, introducing the passenger in an emotional atmosphere. Visually, the eye is immediately caught by an unidenti ed object: a huge red faceted solid that contains within it the spearhead of the of ces, the DaVinci Resolve, the most powerful and innovative system of color correction. From this conceptual meteorite, in collision with the sub-urban environment, start multiple cuts of light that symbolize the underground lines.