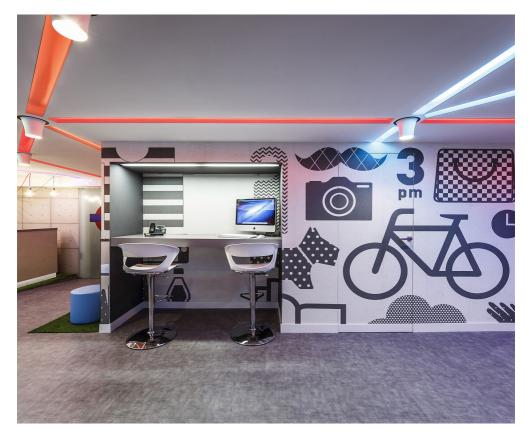

This strong trait gives the opening words to the creation of a space that interprets the innovative urban concept of underground by exploring chaotic flow lines conveyed in metro stations.

The feeling of entering into a metropolitan area in which everybody is going for embarking on a travel, is strong from the entrance: the sliding door with the logo of the company opens like in a subway, introducing the passenger in an emotional atmosphere. Visually, the eye is immediately caught by an unidenti ed object: a huge red faceted solid that contains within it the spearhead of the of ces, the DaVinci Resolve, the most powerful and innovative system of color correction. From this conceptual meteorite, in collision with the sub-urban environment, start multiple cuts of light that symbolize the underground lines.