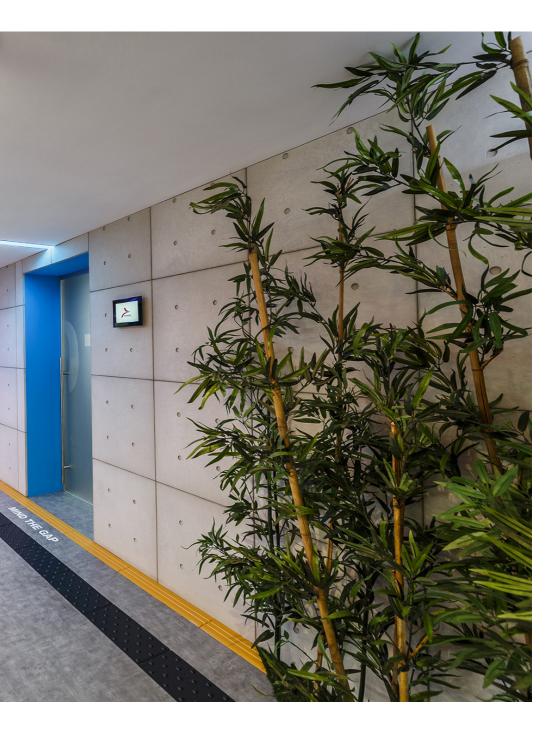

This strong trait gives the opening words to the creation of a space that interprets the innovative urban concept of underground by exploring chaotic flow lines conveyed in metro stations.

The feeling of entering into a metropolitan area in which everybody is going for embarking on a travel, is strong from the entrance: the sliding door with the logo of the company opens like in a subway, introducing the passenger in an emotional atmosphere. Visually, the eye is immediately caught by an unidenti ed object: a huge red faceted solid that contains within it the spearhead of the of ces, the DaVinci Resolve, the most powerful and innovative system of color correction. From this conceptual meteorite, in collision with the sub-urban environment, start multiple cuts of light that symbolize the underground lines.