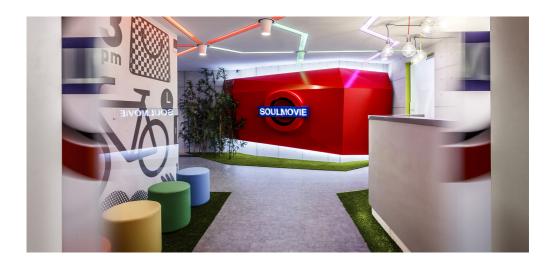

This strong trait gives the opening words to the creation of a space that interprets the innovative urban concept of underground by exploring chaotic flow lines conveyed in metro stations.

The feeling of entering into a metropolitan area in which everybody is going for embarking on a travel, is strong from the entrance: the sliding door with the logo of the company opens like in a subway, introducing the passenger in an emotional atmosphere. Visually, the eye is immediately caught by an unidenti ed object: a huge red faceted solid that contains within it the spearhead of the of ces, the DaVinci Resolve, the most powerful and innovative system of color correction. From this conceptual meteorite, in collision with the sub-urban environment, start multiple cuts of light that symbolize the underground lines.